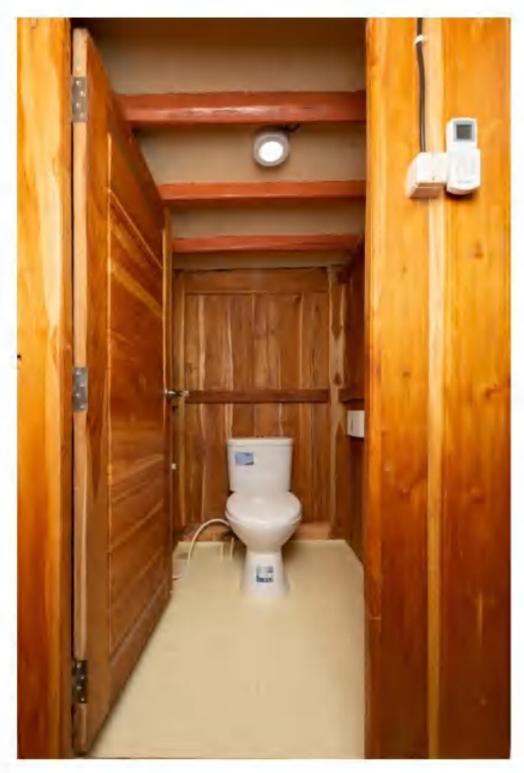

Dahayu is a traditional wooden "Phinisi" boat. Phinisi is the best-known Indonesian sailing-vessel and has been known globally for more than a century.

We designed Dahayu simply to **meet your needs, comfort, and safety**. With five bedrooms, Dahayu can transport up to 10 guests on board. Did we mention that each bedroom has their own en suite bathroom?

#### ROOM 1

Air conditioning system in the bedroom?

Private en suite bathrooms on each cabin?

Fresh & clean linens?

Relax, we got you.