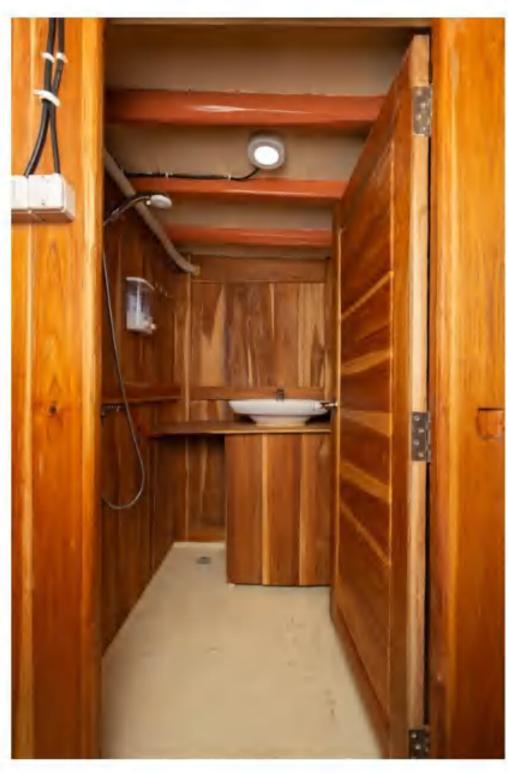

Dahayu is a traditional wooden "Phinisi" boat. Phinisi is the best-known Indonesian sailing-vessel and has been known globally for more than a century.

We designed Dahayu simply to **meet your needs, comfort, and safety**. With five bedrooms, Dahayu can transport up to 10 guests on board. Did we mention that each bedroom has their own en suite bathroom?

#### ROOM 1

Air conditioning system in the bedroom?

Private en suite bathrooms on each cabin?

Fresh & clean linens?

Relax, we got you.