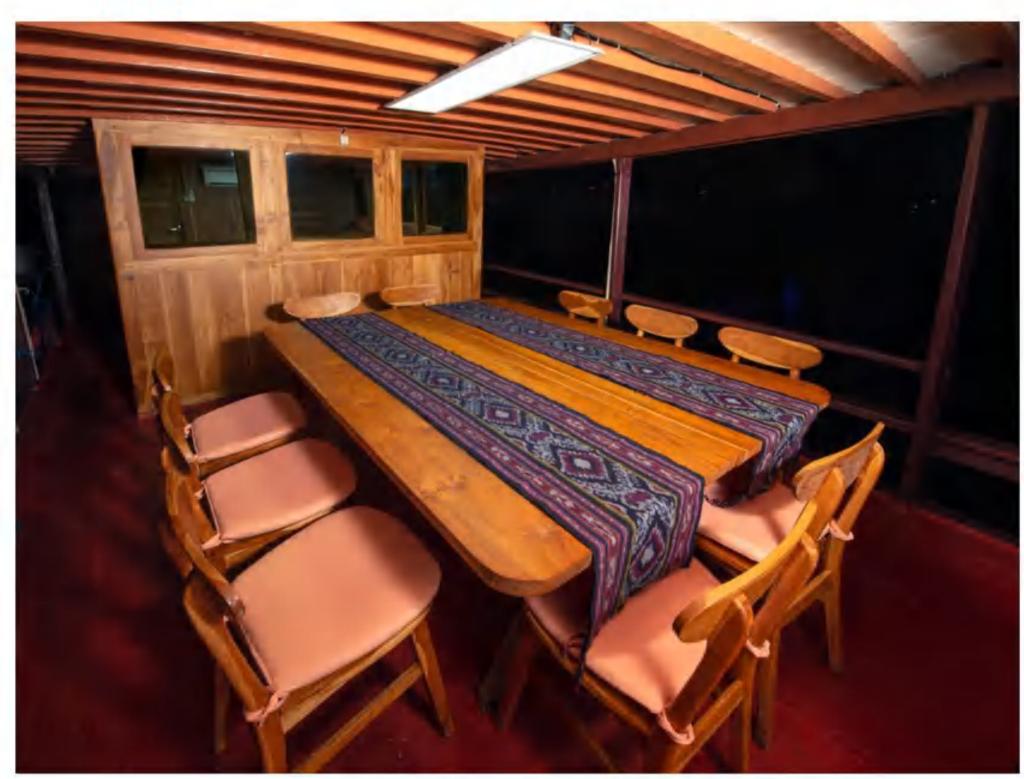

s **beautiful**. It is safe to say that Dahayu will add another beautiful experience into your life.

Dahayu is a traditional wooden "Phinisi" boat. Phinisi is the best-known Indonesian sailing-vessel and has been known globally for more than a century.

We designed Dahayu simply to **meet your needs, comfort, and safety**. With five bedrooms, Dahayu can transport up to 10 guests on board. Did we mention that each bedroom has their own en suite bathroom?



# OUR BEDROOMS MAIN DECK AREA

#### ROOM 1

Air conditioning system in the bedroom?

Private en suite bathrooms on each cabin?

Fresh & clean linens?

Relax, we got you.







#### **ROOM 2**





## OUR BEDROOMS LOWER DECK AREA

ROOM 3





Our rooms are clean, fresh, & comfortable guaranteed.









### OUR COZY SPACES

SUNDECK





**DINING AREA** 

**LOUNGE AREA** 



#### ACTIVITIES

Dahayu is always prepared to take you sailing to the home of the mighty Komodo dragons, one of the new 7 wonders of nature!

Islands hopping? Sure! We will take you to witness the breathtaking scenery from the top of Padar island.

What about sunbathing on the pinky sand beach? Sounds good?

If that's not enough, maybe you could learn on how to swim elegantly with our friends, the Manta rays.

Also, did we mention that you will be swimming accompanied with a lot more magnificent sea creatures and colorful corals too?



KOMODO DRAGON



PADAR ISLAND



UNDERWATER SCENERY

### FOOD



Enjoying the beauty of the Komodo National Park needs energy.

At Dahayu, we take full responsibility to **keep your belly full** with the **flavorful d