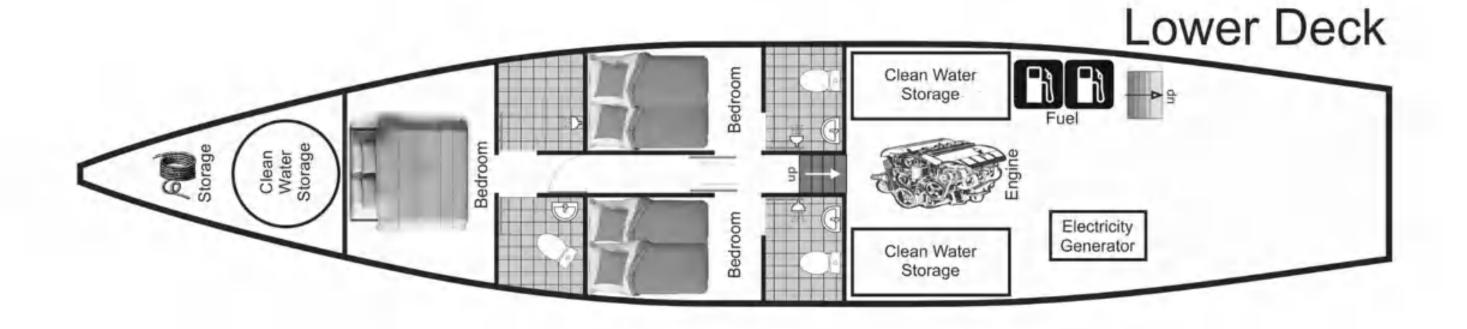

## OUR BEDROOMS LOWER DECK AREA

ROOM 3

Our rooms are clean, fresh, & comfortable guaranteed.

### SPECIFICATIONS

#### DAHAYU

Type : PhinisiBuilt : 2018

Materials: Ironwood and Teak

• Dimension : 23m (length) and 4.5 m (beam)

Main Engine : Mitsubishi 6D15

Speed : 9 knots

Auxillary power: Two generators (10 kVa and 8 kVa)

Navigations : GPS, Marine Radio, VHF Radio

Safety : 4 pcs fire extinguishers, 4 life buoys,

first aids, 20 life vests

Capacity: 10 guests

• Cabins : 5 Cabins AC, en suite bathrooms

Facilities: One speed boat, Two Paddleboards, Karaoke Sets,
Spacious sundeck with bean bags, Dining Area,