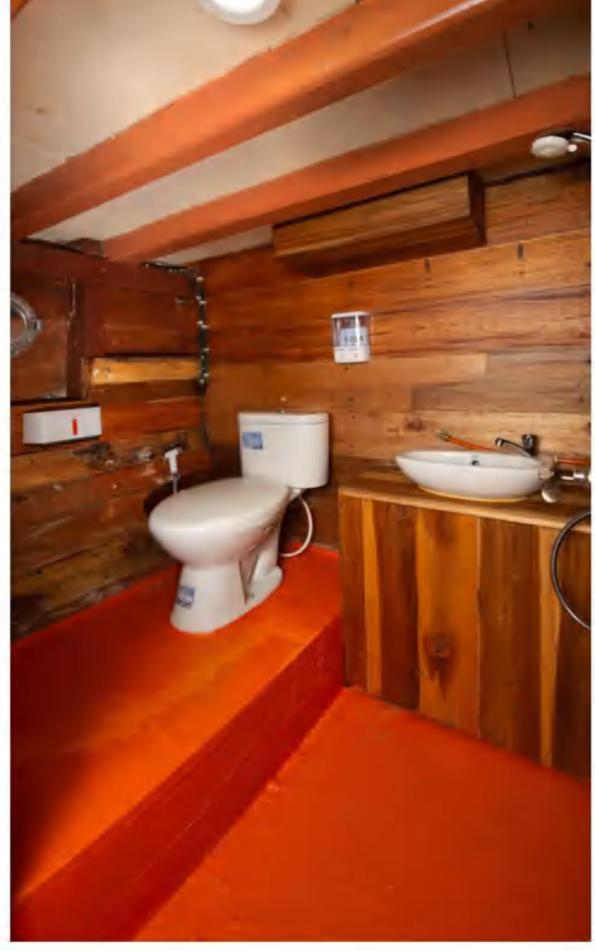

Dahayu is a traditional wooden "Phinisi" boat. Phinisi is the best-known Indonesian sailing-vessel and has been known globally for more than a century.

We designed Dahayu simply to **meet your needs, comfort, and safety**. With five bedrooms, Dahayu can transport up to 10 guests on board. Did we mention that each bedroom has their own en suite bathroom?

#### ROOM 1

Air conditioning system in the bedroom?

Private en suite bathrooms on each cabin?

Fresh & clean linens?

Relax, we got you.