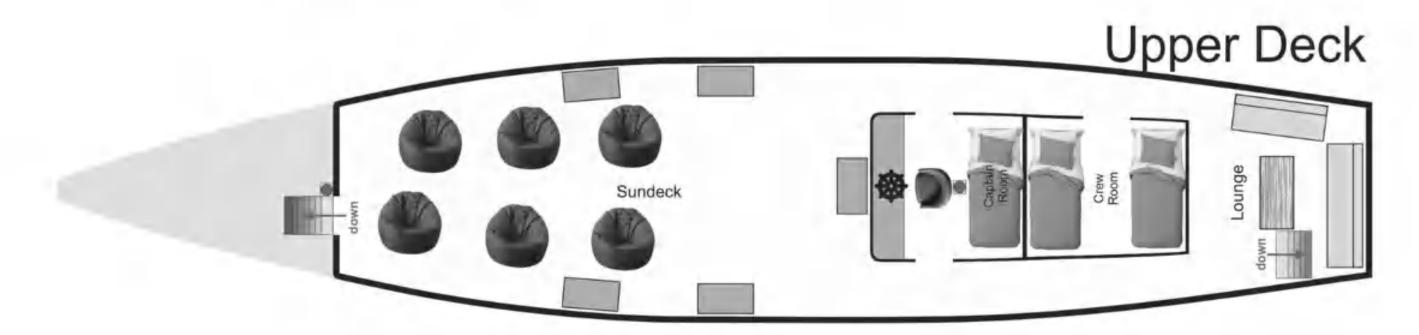

# OUR BEDROOMS MAIN DECK AREA

#### ROOM 1

Air conditioning system in the bedroom?

Private en suite bathrooms on each cabin?

Fresh & clean linens?

Relax, we got you.

#### **ROOM 2**

### OUR COZY SPACES

SUNDECK

**DINING AREA** 

**LOUNGE AREA** 