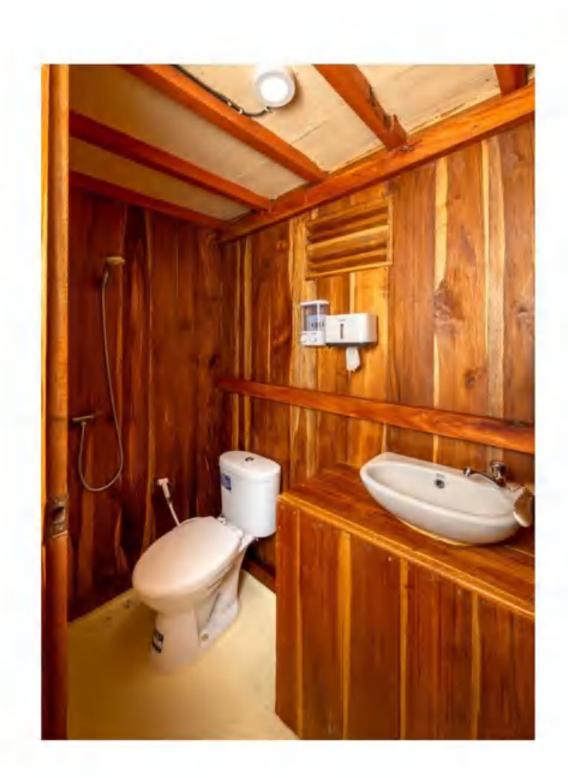

Dahayu is a traditional wooden "Phinisi" boat. Phinisi is the best-known Indonesian sailing-vessel and has been known globally for more than a century.

We designed Dahayu simply to **meet your needs, comfort, and safety**. With five bedrooms, Dahayu can transport up to 10 guests on board. Did we mention that each bedroom has their own en suite bathroom?

#### ROOM 1

Air conditioning system in the bedroom?

Private en suite bathrooms on each cabin?

Fresh & clean linens?

Relax, we got you.