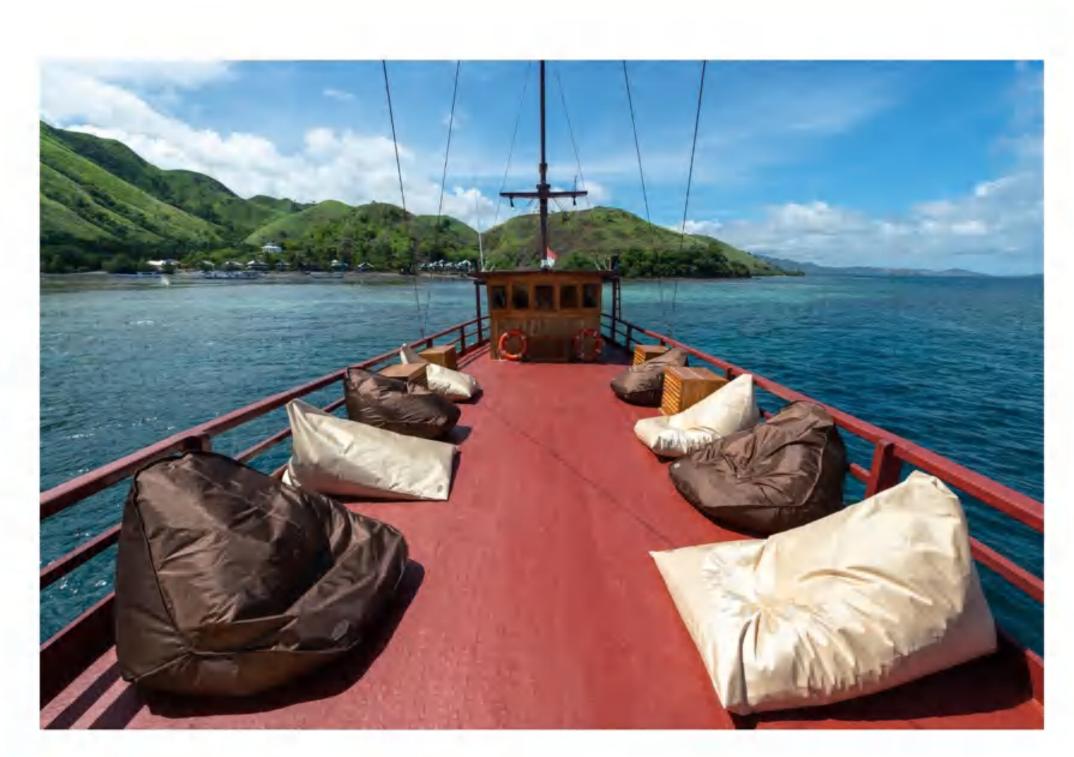

### OUR COZY SPACES

SUNDECK

**DINING AREA** 

**LOUNGE AREA** 

Navigations : GPS, Marine Radio, VHF Radio

Safety : 4 pcs fire extinguishers, 4 life buoys,

first aids, 20 life vests

Capacity: 10 guests

• Cabins : 5 Cabins AC, en suite bathrooms

Facilities: One speed boat, Two Paddleboards, Karaoke Sets,
Spacious sundeck with bean bags, Dining Area,