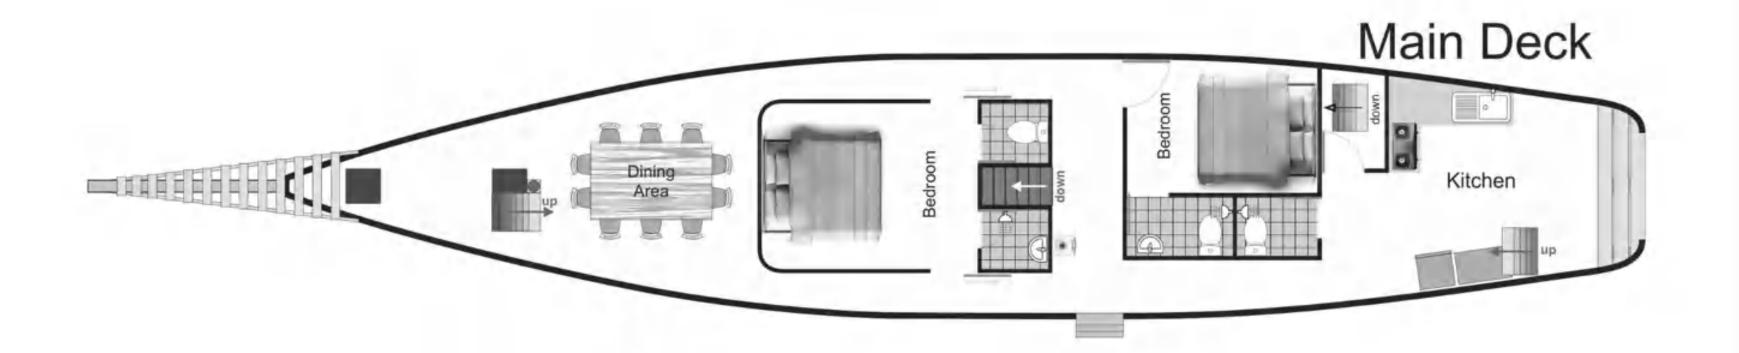

# OUR BEDROOMS MAIN DECK AREA

#### ROOM 1

Air conditioning system in the bedroom?

Private en suite bathrooms on each cabin?

Fresh & clean linens?

Relax, we got you.

#### **ROOM 2**

## OUR BEDROOMS LOWER DECK AREA

ROOM 3

Our rooms are clean, fresh, & comfortable guaranteed.

### FOOD

Enjoying the beauty of the Komodo National Park needs energy.

At Dahayu, we take full responsibility to **keep your belly full** with the **flavorful dishes** that are **freshly cooked** by our chef on board.