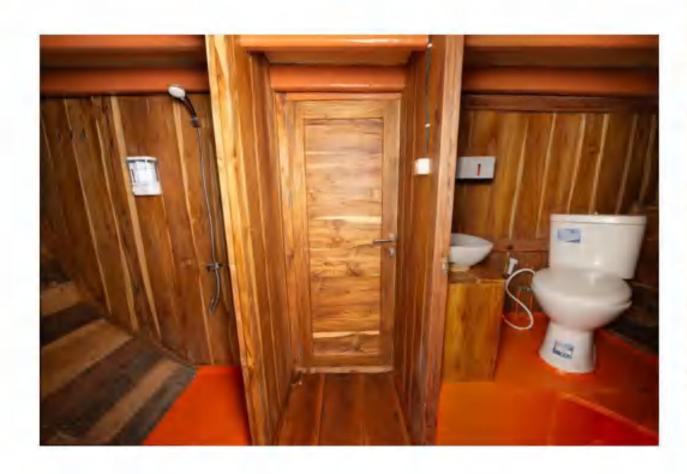

Dahayu is a traditional wooden "Phinisi" boat. Phinisi is the best-known Indonesian sailing-vessel and has been known globally for more than a century.

We designed Dahayu simply to **meet your needs, comfort, and safety**. With five bedrooms, Dahayu can transport up to 10 guests on board. Did we mention that each bedroom has their own en suite bathroom?

#### ROOM 1

Air conditioning system in the bedroom?

Private en suite bathrooms on each cabin?

Fresh & clean linens?

Relax, we got you.